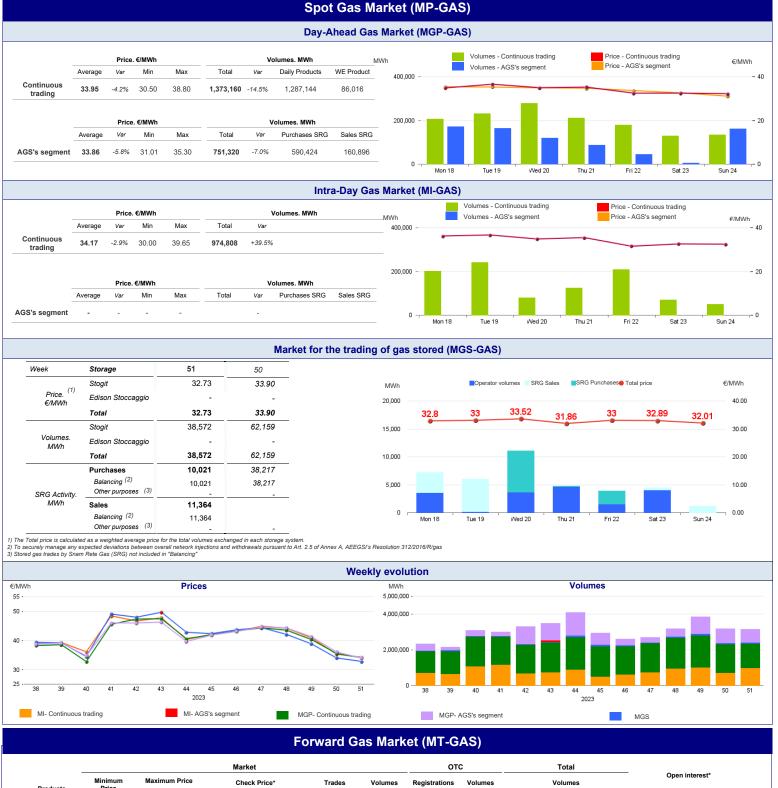

## **Gas Markets**

## Week n° 51 from 18 to 24 December 2023

| Products     | Minimum<br>Price<br>€/MWh | Maximum Price<br>€/MWh | Check Price* |          | Trades | Volumes | Registrations | Volumes | Volumes |          |       |     |
|--------------|---------------------------|------------------------|--------------|----------|--------|---------|---------------|---------|---------|----------|-------|-----|
|              |                           |                        | €/MWh        | change % | N.     | MWh/d   | Ν.            | MWh/d   | MWh/d   | change % | MWh/d | MWh |
| BoM-2023-12  | -                         | -                      | 39.31        | -        | -      | -       | -             | -       | -       | -        | -     | -   |
| M-2024-01    | -                         | -                      | 32.83        | -15.8%   | -      | -       | -             | -       | -       | -        | -     | -   |
| M-2024-02    | -                         | -                      | 33.83        | -14.4%   | -      | -       | -             | -       | -       | -        | -     | -   |
| M-2024-03    | -                         | -                      | 33.44        | -15.6%   | -      | -       | -             | -       | -       | -        | -     | -   |
| Q-2024-01    | -                         | -                      | 33.22        | -15.5%   | -      | -       | -             | -       | -       | -        | -     | -   |
| Q-2024-02    | -                         | -                      | 34.61        | -14.1%   | -      | -       | -             | -       | -       | -        | -     | -   |
| Q-2024-03    | -                         | -                      | 34.29        | -14.6%   | -      | -       | -             | -       | -       | -        | -     | -   |
| Q-2024-04    | -                         | -                      | 39.90        | -9.5%    | -      | -       | -             | -       | -       | -        | -     | -   |
| SS-2024      | -                         | -                      | 34.04        | -13.6%   | -      | -       | -             | -       | -       | -        | -     | -   |
| WS-2024/2025 | -                         | -                      | 40.05        | -9.3%    | -      | -       | -             | -       | -       | -        | -     | -   |
| CY-2024      | -                         | -                      | 34.96        | -13.1%   | -      | -       | -             | -       | -       | -        | -     | -   |
| Total        |                           |                        |              |          | -      | -       | -             |         | -       |          | 0     | 0   |